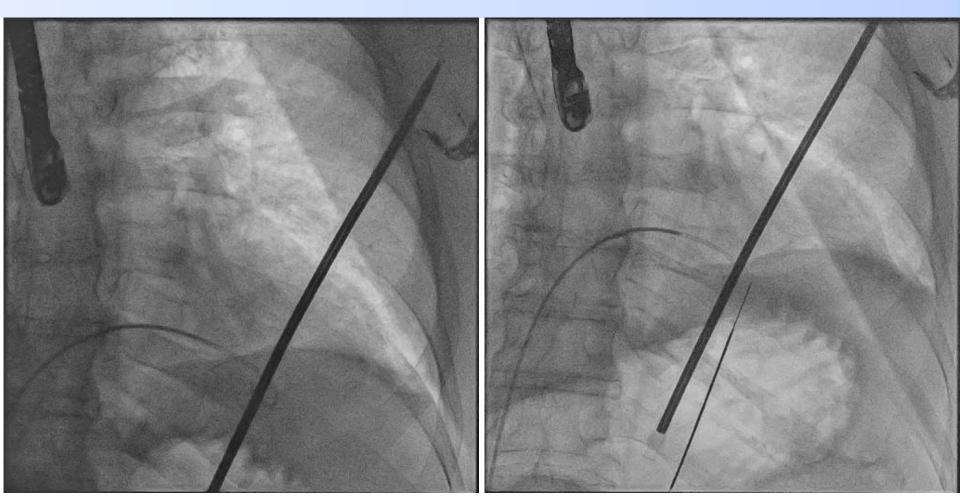

## LARIAT A Complex Procedure

- > Dry Pericardial Access
- > Transseptal Access
- Endocardial Magnet
  Placement
- Epicardial Magnet-Magnet connection
- > Snaring of the LAA
- Confirmation of Closure

HEALTH SCIENCE CENTER®