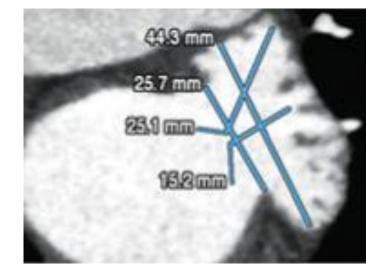

### Exclusions

- > LAA width 40 mm
- Superiorly oriented LAA with the apex directed behind the pulmonary trunk
- > Bi-lobed or multi-lobed LAA in which lobes are oriented in different planes exceeding 40 mm

# **CT** Planning

DIVISION OF CARDIOLOGY

DIVISION OF CARDIOLOGY