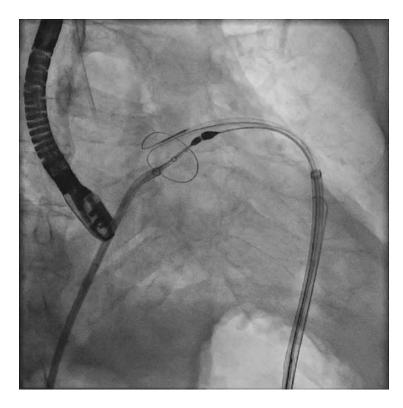

## LARIAT A Complex Procedure

- > Dry Pericardial Access
- > Transseptal Access
- Endocardial Magnet
  Placement
- Epicardial Magnet-Magnet connection
- > Snaring of the LAA
- Confirmation of Closure

HEALTH SCIENCE CENTER®

### LARIAT