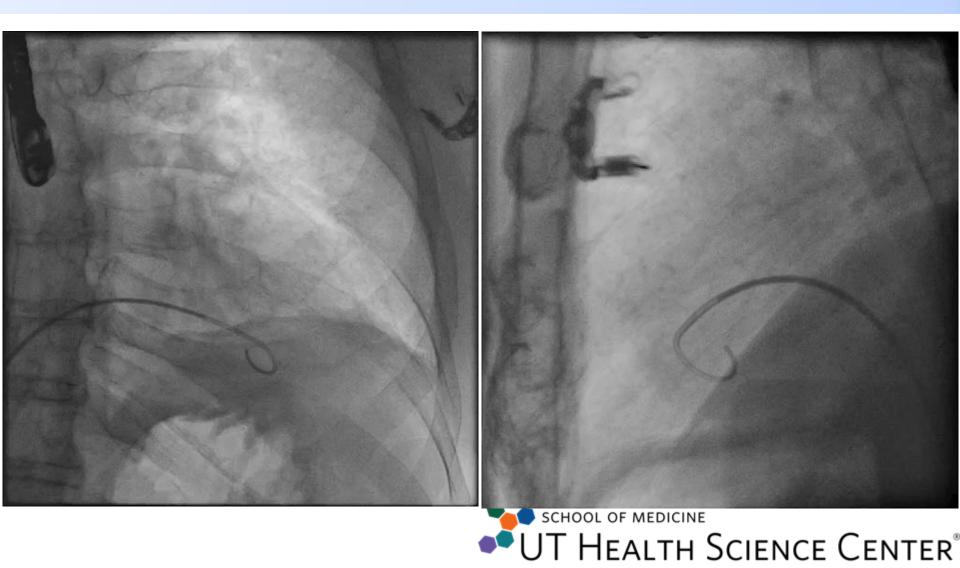

## LARIAT A Complex Procedure

- > Dry Pericardial Access
- > Transseptal Access
- Endocardial Magnet
  Placement
- Epicardial Magnet-Magnet connection
- > Snaring of the LAA
- Confirmation of Closure

HEALTH SCIENCE CENTER®

### LARIAT