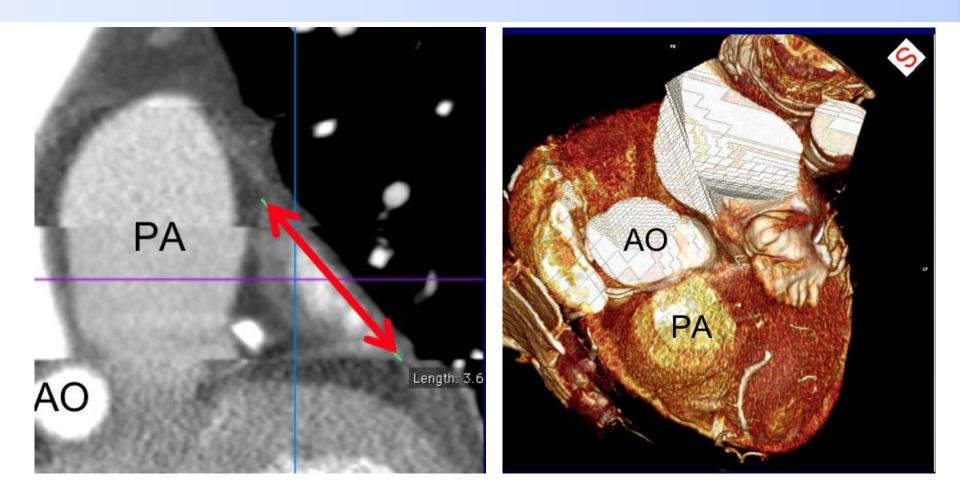

Health Science Center®

DIVISION OF CARDIOLOGY

SCHOOL OF MEDICINE

Posteriorly rotated heart

# **CT** Planning

DIVISION OF CARDIOLOGY

DIVISION OF CARDIOLOGY