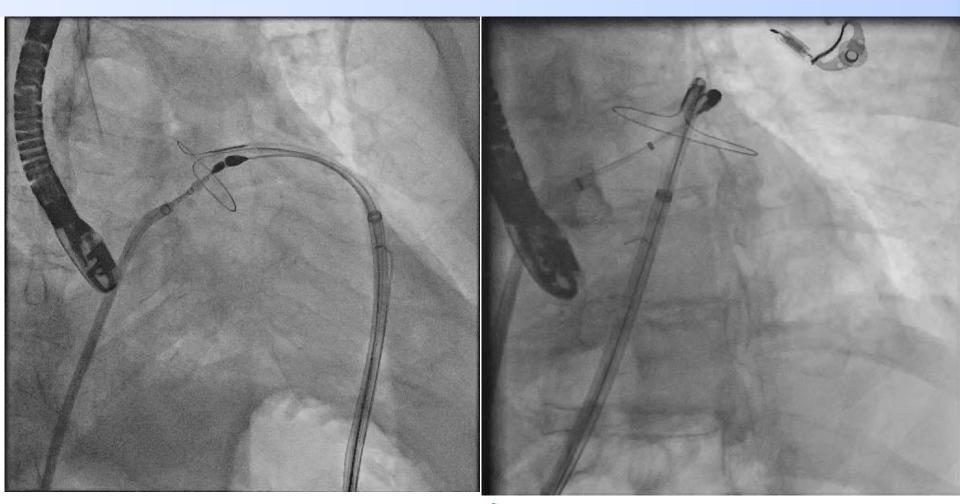

## LARIAT A Complex Procedure

- > Dry Pericardial Access
- > Transseptal Access
- Endocardial Magnet
  Placement
- Epicardial Magnet-Magnet connection
- > Snaring of the LAA
- Confirmation of Closure

HEALTH SCIENCE CENTER®