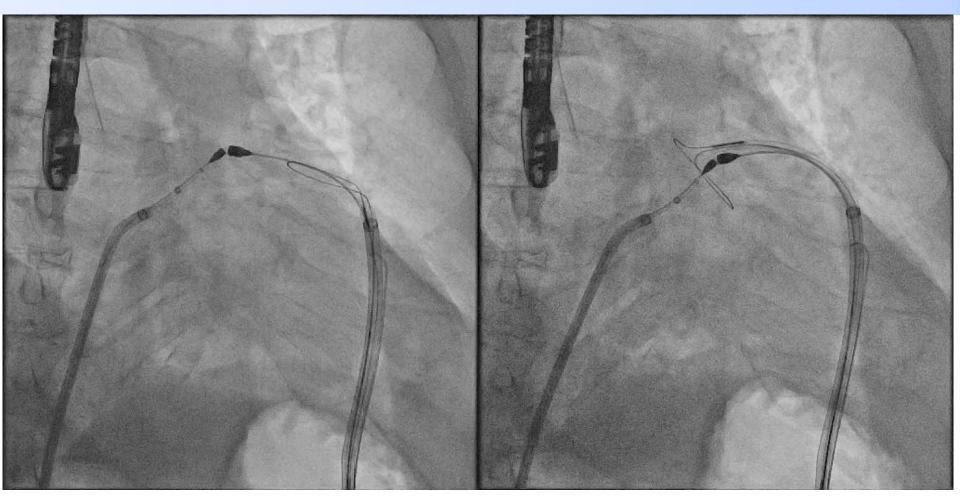

## LARIAT A Complex Procedure

- > Dry Pericardial Access
- > Transseptal Access
- Endocardial Magnet
  Placement
- Epicardial Magnet-Magnet connection
- > Snaring of the LAA
- Confirmation of Closure

HEALTH SCIENCE CENTER®