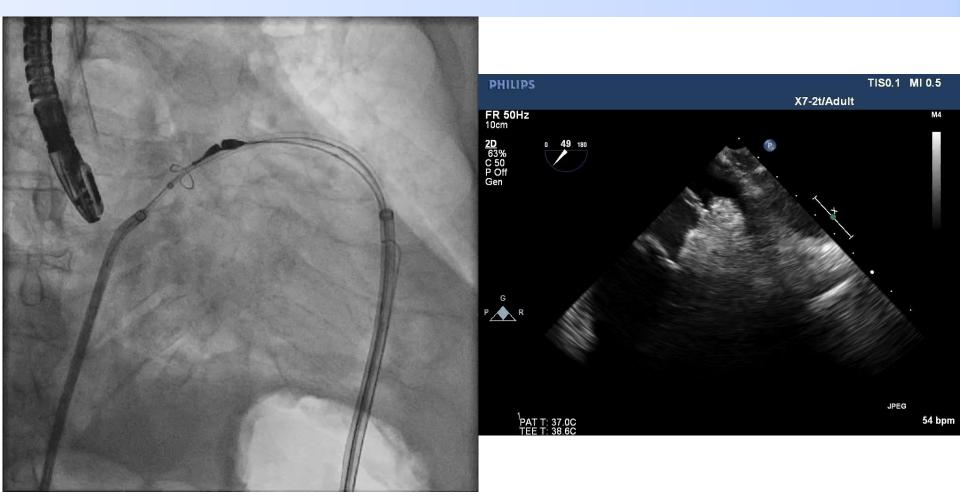

## LARIAT A Complex Procedure

- > Dry Pericardial Access
- > Transseptal Access
- Endocardial Magnet
  Placement
- Epicardial Magnet-Magnet connection
- > Snaring of the LAA
- Confirmation of Closure

HEALTH SCIENCE CENTER®