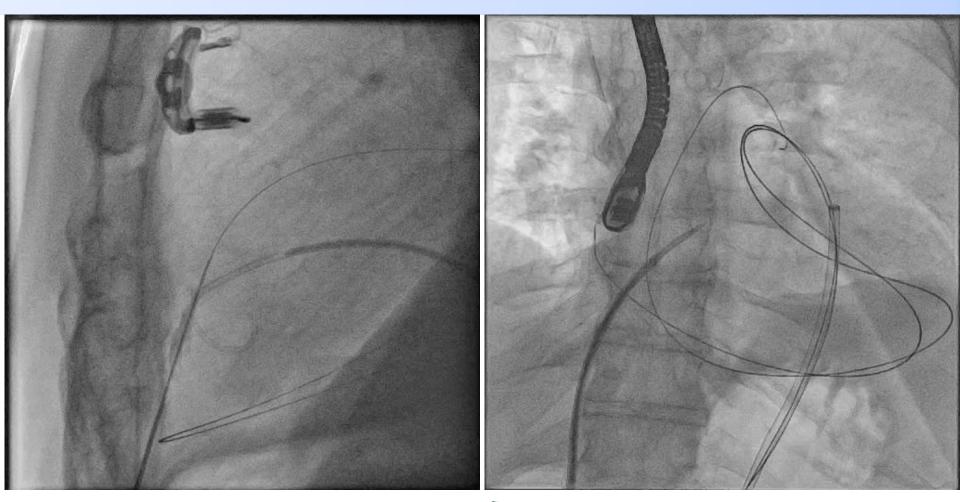

## LARIAT A Complex Procedure

- > Dry Pericardial Access
- > Transseptal Access
- Endocardial Magnet
  Placement
- Epicardial Magnet-Magnet connection
- > Snaring of the LAA
- Confirmation of Closure

HEALTH SCIENCE CENTER®