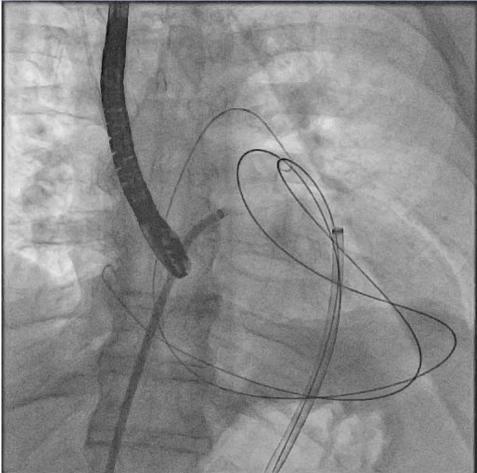

## LARIAT A Complex Procedure

- > Dry Pericardial Access
- > Transseptal Access
- Endocardial Magnet
  Placement
- Epicardial Magnet-Magnet connection
- > Snaring of the LAA
- Confirmation of Closure

HEALTH SCIENCE CENTER®