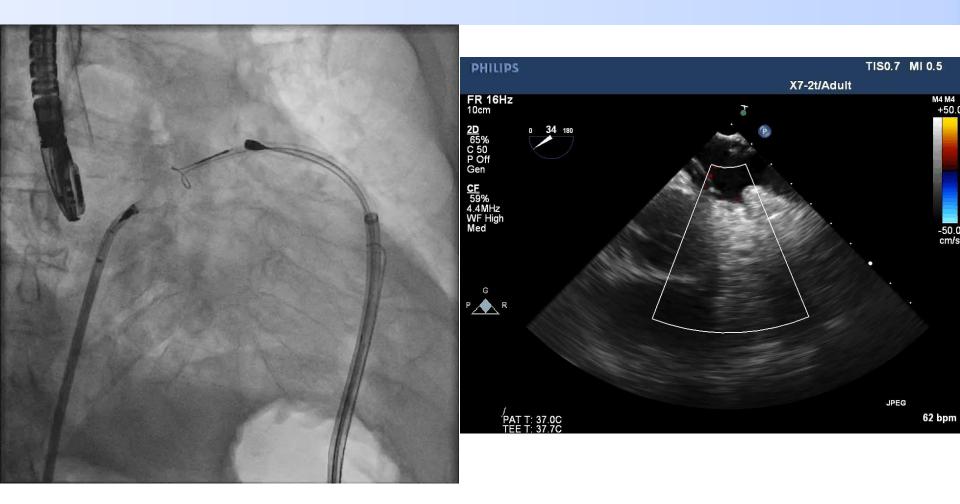

## LARIAT A Complex Procedure

- > Dry Pericardial Access
- > Transseptal Access
- Endocardial Magnet
  Placement
- Epicardial Magnet-Magnet connection
- > Snaring of the LAA
- Confirmation of Closure

HEALTH SCIENCE CENTER®