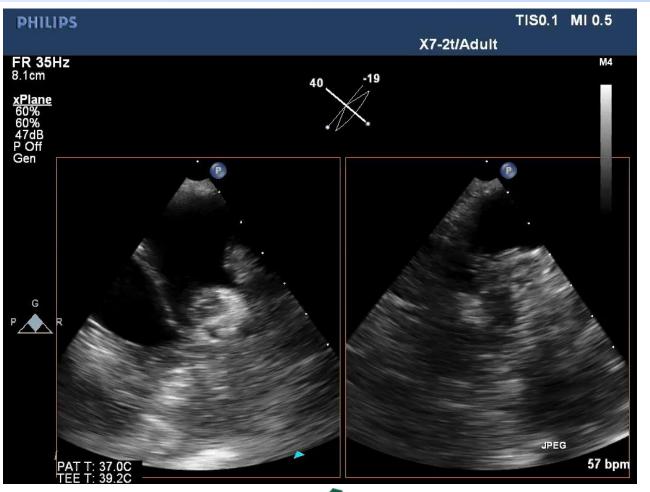

University of Texas Health Sciences Center San Antonio, Texas



### Disclosures

- Speakers Bureau for Edwards
  Lifesciences
- Consultant for NAVIGATE CSI



## LARIAT A Complex Procedure

- > Dry Pericardial Access
- > Transseptal Access
- Endocardial Magnet
  Placement
- Epicardial Magnet-Magnet connection
- > Snaring of the LAA
- Confirmation of Closure



HEALTH SCIENCE CENTER®

DIVISION OF CARDIOLOGY

SCHOOL OF MEDICINE

### LARIAT

### Exclusions

- > LAA width 40 mm
- Superiorly oriented LAA with the apex directed behind the pulmonary trunk
- > Bi-lobed or multi-lobed LAA in which lobes are oriented in different planes exceeding 40 mm



Health Science Center®

DIVISION OF CARDIOLOGY

SCHOOL OF MEDICINE

Posteriorly rotated heart

# **CT** Planning







DIVISION OF CARDIOLOGY



















DIVISION OF CARDIOLOGY



































# 감사합니다.