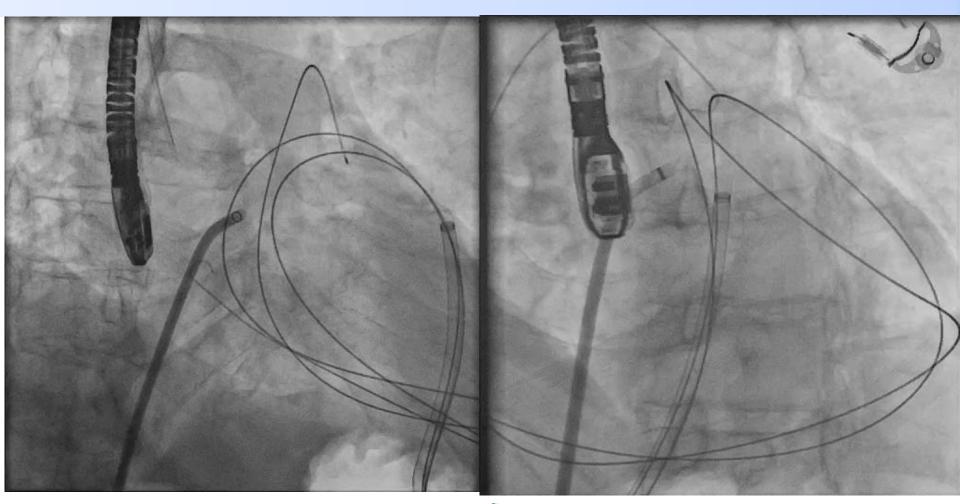

## LARIAT A Complex Procedure

- > Dry Pericardial Access
- > Transseptal Access
- Endocardial Magnet
  Placement
- Epicardial Magnet-Magnet connection
- > Snaring of the LAA
- Confirmation of Closure

HEALTH SCIENCE CENTER®