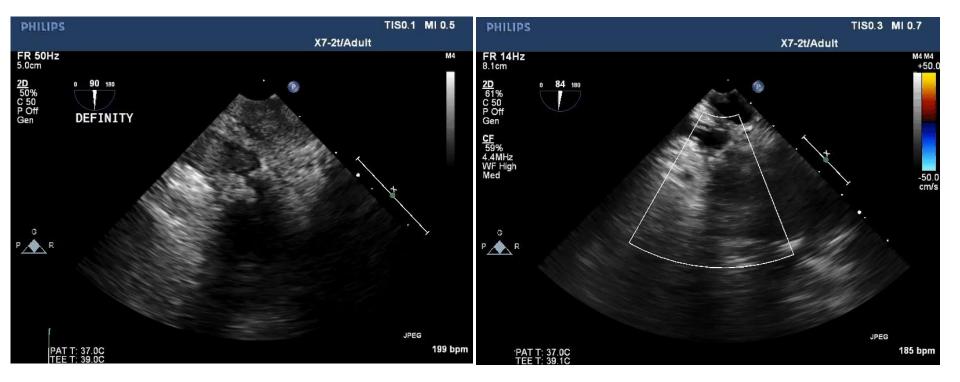

## LARIAT A Complex Procedure

- > Dry Pericardial Access
- > Transseptal Access
- Endocardial Magnet
  Placement
- Epicardial Magnet-Magnet connection
- > Snaring of the LAA
- Confirmation of Closure

HEALTH SCIENCE CENTER®