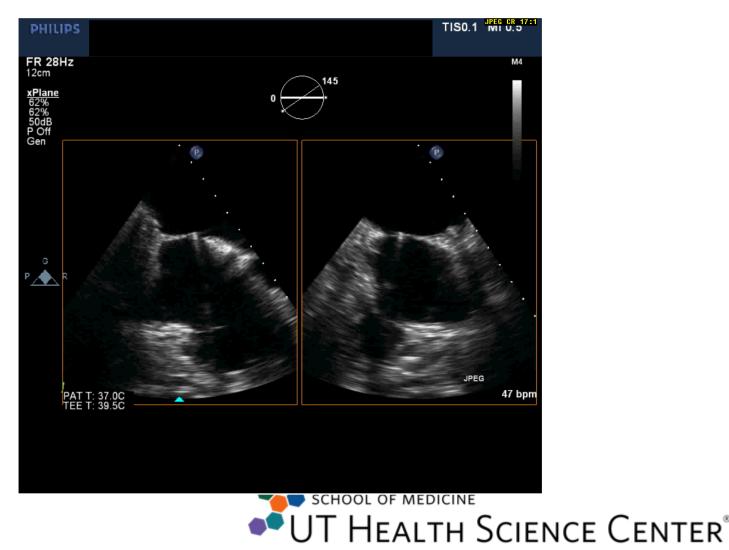

## LARIAT A Complex Procedure

- > Dry Pericardial Access
- > Transseptal Access
- Endocardial Magnet
  Placement
- Epicardial Magnet-Magnet connection
- > Snaring of the LAA
- Confirmation of Closure

HEALTH SCIENCE CENTER®