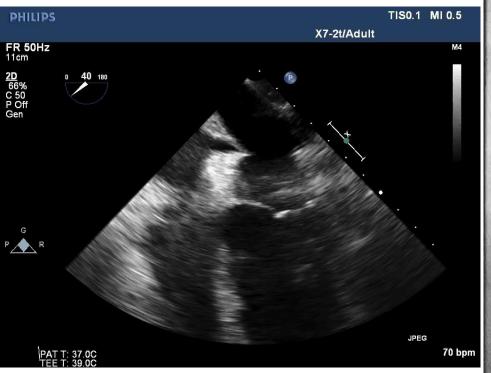

## LARIAT A Complex Procedure

- > Dry Pericardial Access
- > Transseptal Access
- Endocardial Magnet
  Placement
- Epicardial Magnet-Magnet connection
- > Snaring of the LAA
- Confirmation of Closure

HEALTH SCIENCE CENTER®