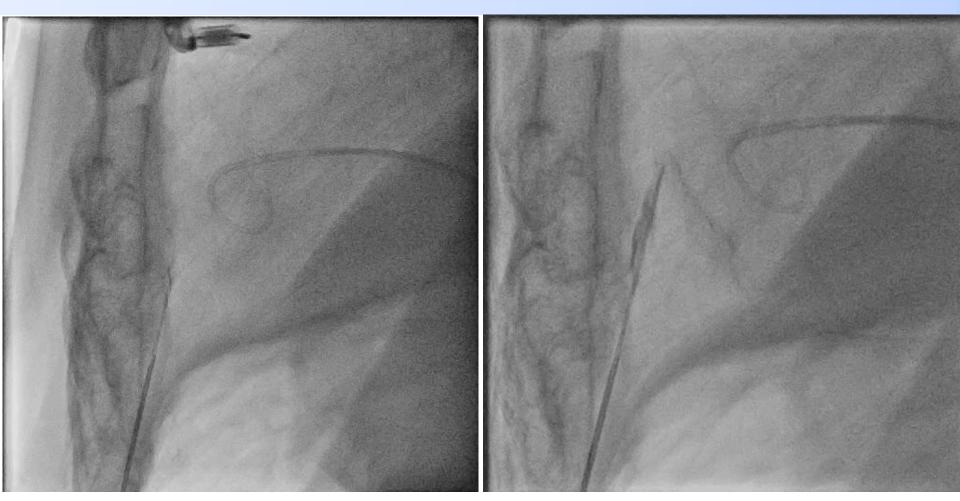

## LARIAT A Complex Procedure

- > Dry Pericardial Access
- > Transseptal Access
- Endocardial Magnet
  Placement
- Epicardial Magnet-Magnet connection
- > Snaring of the LAA
- Confirmation of Closure

HEALTH SCIENCE CENTER®