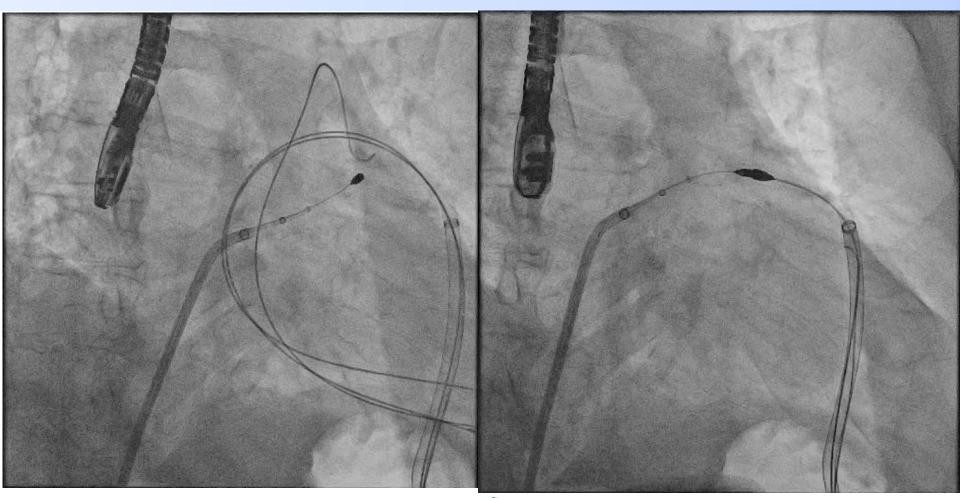

## LARIAT A Complex Procedure

- > Dry Pericardial Access
- > Transseptal Access
- Endocardial Magnet
  Placement
- Epicardial Magnet-Magnet connection
- > Snaring of the LAA
- Confirmation of Closure

HEALTH SCIENCE CENTER®